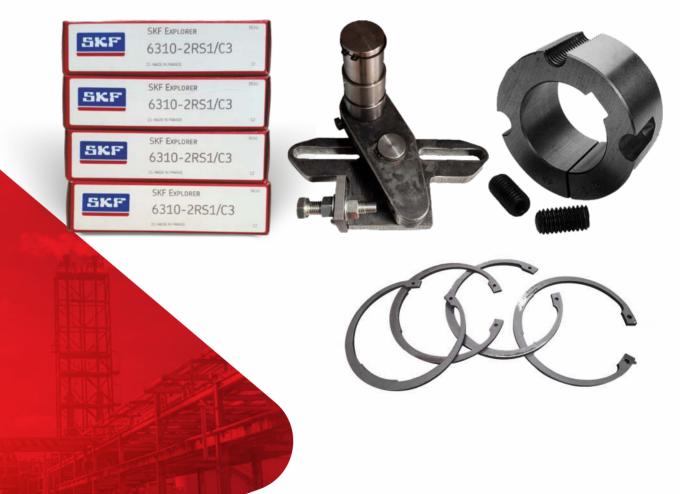

## Optibelt SERVICE BOX

## PULLEY, BUSHES AND FANHU3S

## COUPLINGS

## BEARING CHAIN ROLLER BEARING SEAL TEST - MEASURING DEVICES

GEARBOX